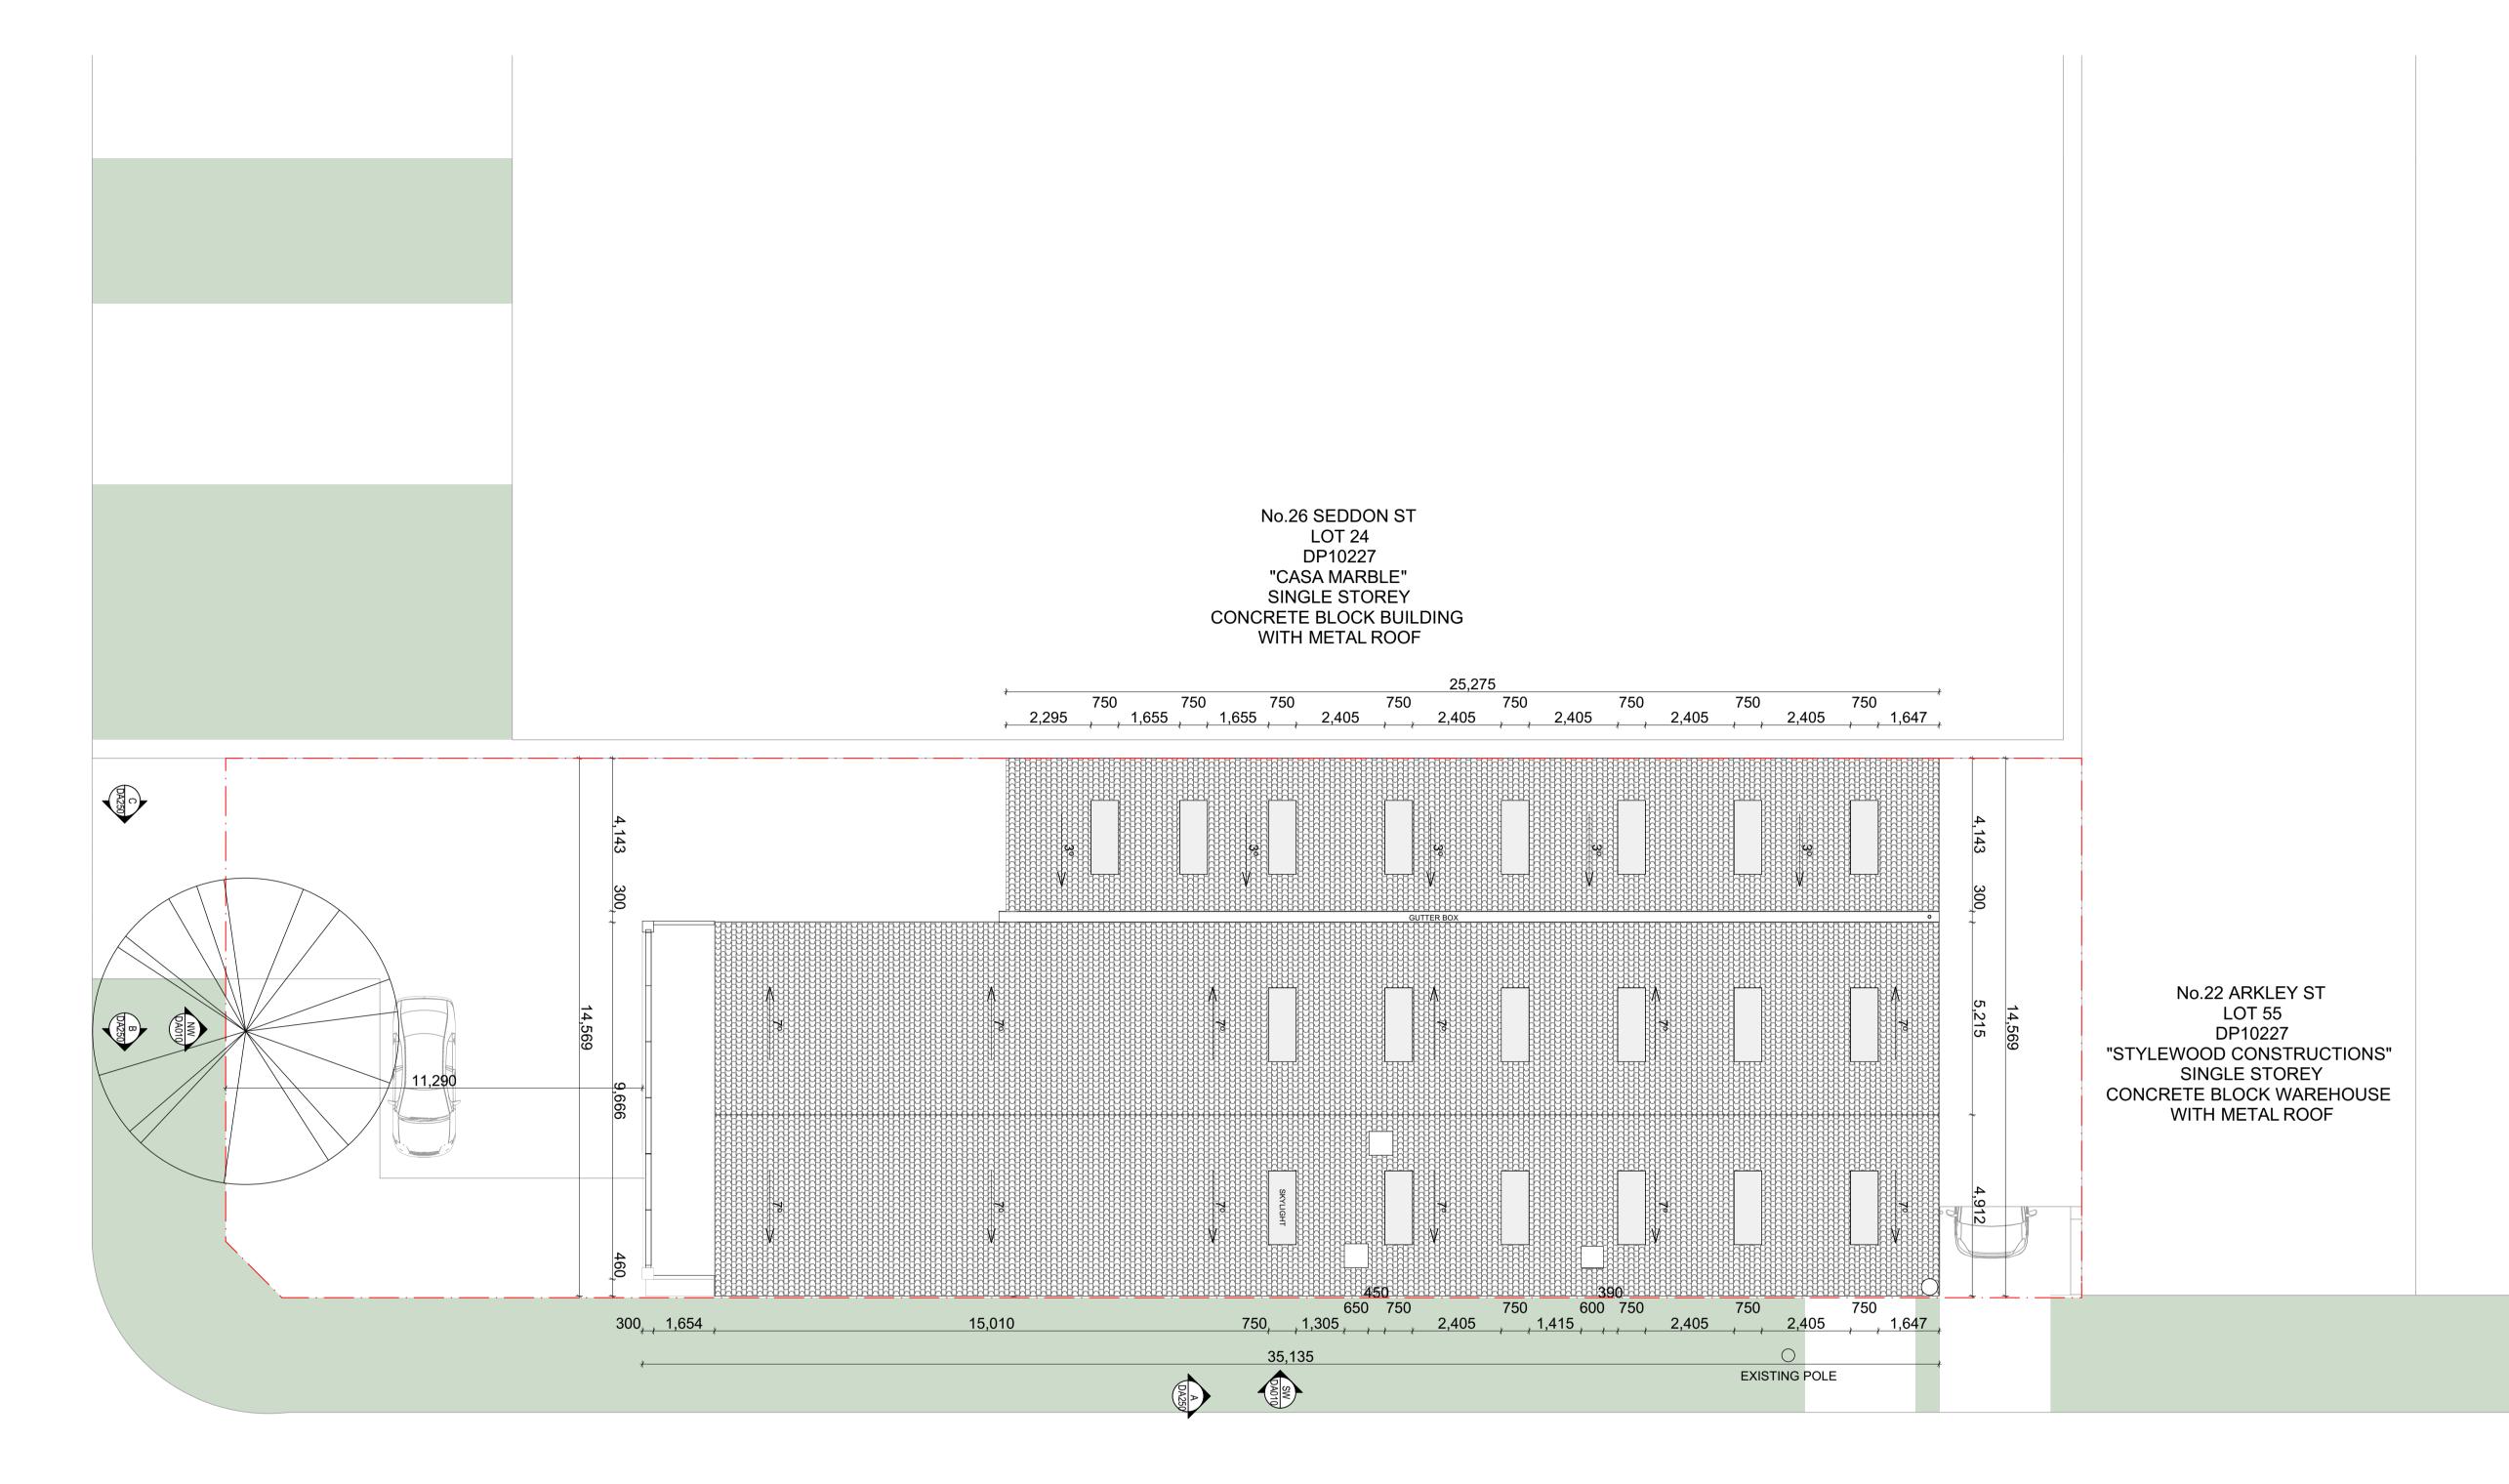

## GENERAL NOTES

т

Drawings to be read in conjunction with relevant Structural, Fire Service, Mechanical, Hydraulic, Electrical, Civil, and Landscaping documents. Technical drawings to be read in conjunction with appropriate sections of technical specification. Copyright of designs shown herein is retained by Cao Duc Hieu Architect. Written authority is required for any Copyright to designs shown herein is relatined by Cab Duc hied Architect. Written authority is required for any reproduction. Contractor to verify all dimensions / conditions on site prior to commencement of works or shop drawings. All dimensions in millimetres unless stated otherwise. Seek clarification of inconsistencies / conflicts. Figured dimensions shall take precedence to scaled dimensions. All work to be done in accordance with the Building Code of Australia and all local authority regulations. Execute all work to the satisfaction of the superintendent.